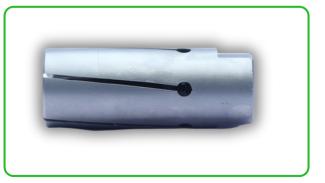

#### **BARFEEDER COLLETS WITH PIN TYPE**

#### **BARFEEDER COLLETS WITH PIN TYPE**

|             | Feed F | inger - | Model 1     |           |         |
|-------------|--------|---------|-------------|-----------|---------|
|             |        |         |             | Range     |         |
| Code        | Α      | L       | Т           | Minimum   | Maximum |
| SH-BF05/01  | 5.15   | 37      | M4x0.7      | 1         | 3.5     |
| SH-BF8.5/01 | 8.5    | 30      | M5x0.8      | 1         | 7       |
| SH-BF09/01  | 9      | 40      | M6x0.75     | 1         | 7       |
| SH-BF10/03  | 10     | 46      | M6x1 LH     | 1         | 8       |
| SH-BF10/04  | 10     | 42      | M6x0.75     | 1         | 8       |
| SH-BF10/06  | 10     | 50      | M5x0.8 LH   | 1         | 8       |
| SH-BF10/08  | 10     | 50      | M5x0.8      | 1         | 8       |
| SH-BF12/04  | 12     | 40      | M6x1 LH     | 1         | 10      |
| SH-BF12/06  | 12     | 42      | M7x0.75     | 1         | 10      |
| SH-BF12/07  | 12     | 45      | M5x0.8 LH 1 |           | 10      |
| SH-BF13/01  | 13     | 60      | M8x1 LH     | 1         | 11      |
| SH-BF14/01  | 14     | 42      | M8x1        | 3         | 12      |
| SH-BF15/02  | 15     | 42      | M8x1        | 3         | 13      |
| SH-BF15/03  | 15     | 60      | M9x1 LH     | 3         | 13      |
| SH-BF15/04  | 15     | 60      | M10x1 LH    | 10x1 LH 3 |         |
| SH-BF15/07  | 15     | 40      | M5x0.5      | 3         | 13      |
| SH-BF15/11  | 15     | 60      | M10x1       | 3         | 13      |
| SH-BF15/12  | 15     | 60      | M8x1        | 3         | 13      |
| SH-BF16/01  | 16     | 73      | M10x1 LH    | 3         | 14      |
| SH-BF16/04  | 16     | 58      | M9x1 LH     | 3         | 14      |
| SH-BF16/06  | 16     | 42      | M8x1        | 12        | 14      |
| SH-BF18/03  | 18     | 42      | M9x1 LH     | 6         | 16      |
| SH-BF18/04  | 18     | 60      | M9x1 LH     | 13        | 16      |
| SH-BF18/05  | 18     | 59      | M10x1 LH    | 13        | 16      |
| SH-BF18/06  | 18     | 59      | M10x1       | 13        | 16      |
| SH-BF19/01  | 19     | 59      | M10x1       | 13        | 17      |