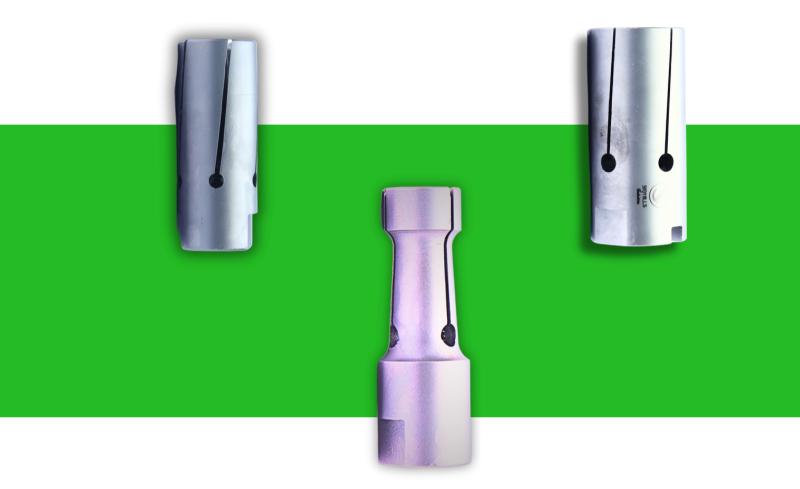

#### **BARFEEDER COLLETS WITH PIN TYPE**

#### **BARFEEDER COLLETS WITH PIN TYPE**

|             | Feed F | inger - | Model 1     |           |         |
|-------------|--------|---------|-------------|-----------|---------|
|             |        |         |             | Range     |         |
| Code        | Α      | L       | Т           | Minimum   | Maximum |
| SH-BF05/01  | 5.15   | 37      | M4x0.7      | 1         | 3.5     |
| SH-BF8.5/01 | 8.5    | 30      | M5x0.8      | 1         | 7       |
| SH-BF09/01  | 9      | 40      | M6x0.75     | 1         | 7       |
| SH-BF10/03  | 10     | 46      | M6x1 LH     | 1         | 8       |
| SH-BF10/04  | 10     | 42      | M6x0.75     | 1         | 8       |
| SH-BF10/06  | 10     | 50      | M5x0.8 LH   | 1         | 8       |
| SH-BF10/08  | 10     | 50      | M5x0.8      | 1         | 8       |
| SH-BF12/04  | 12     | 40      | M6x1 LH     | 1         | 10      |
| SH-BF12/06  | 12     | 42      | M7x0.75     | 1         | 10      |
| SH-BF12/07  | 12     | 45      | M5x0.8 LH 1 |           | 10      |
| SH-BF13/01  | 13     | 60      | M8x1 LH     | 1         | 11      |
| SH-BF14/01  | 14     | 42      | M8x1        | 3         | 12      |
| SH-BF15/02  | 15     | 42      | M8x1        | 3         | 13      |
| SH-BF15/03  | 15     | 60      | M9x1 LH     | 3         | 13      |
| SH-BF15/04  | 15     | 60      | M10x1 LH    | 10x1 LH 3 |         |
| SH-BF15/07  | 15     | 40      | M5x0.5      | 3         | 13      |
| SH-BF15/11  | 15     | 60      | M10x1       | 3         | 13      |
| SH-BF15/12  | 15     | 60      | M8x1        | 3         | 13      |
| SH-BF16/01  | 16     | 73      | M10x1 LH    | 3         | 14      |
| SH-BF16/04  | 16     | 58      | M9x1 LH     | 3         | 14      |
| SH-BF16/06  | 16     | 42      | M8x1        | 12        | 14      |
| SH-BF18/03  | 18     | 42      | M9x1 LH     | 6         | 16      |
| SH-BF18/04  | 18     | 60      | M9x1 LH     | 13        | 16      |
| SH-BF18/05  | 18     | 59      | M10x1 LH    | 13        | 16      |
| SH-BF18/06  | 18     | 59      | M10x1       | 13        | 16      |
| SH-BF19/01  | 19     | 59      | M10x1       | 13        | 17      |