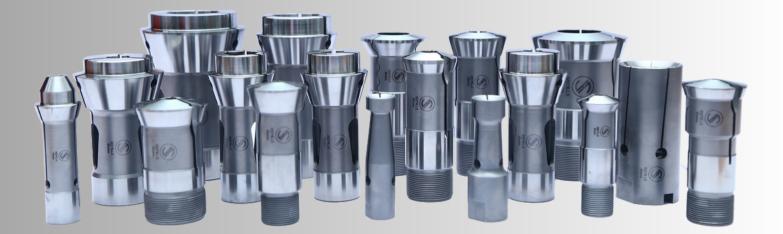

### High Precision Collets & Guide Bushes For Swiss Type CNC Automatic Lathe

All dimensions are in millimeters (mm)

#### **BARFEEDER COLLETS WITH PIN TYPE**

#### **BARFEEDER COLLETS WITH INTERNAL THREAD**

#### BARFEEDER COLLETS WITH INTERNAL THREAD

#### **BARFEEDER COLLETS WITH PIN TYPE**

|             | Feed F | inger - | Model 1     |           |         |
|-------------|--------|---------|-------------|-----------|---------|
|             |        |         |             | Range     |         |
| Code        | Α      | L       | Т           | Minimum   | Maximum |
| SH-BF05/01  | 5.15   | 37      | M4x0.7      | 1         | 3.5     |
| SH-BF8.5/01 | 8.5    | 30      | M5x0.8      | 1         | 7       |
| SH-BF09/01  | 9      | 40      | M6x0.75     | 1         | 7       |
| SH-BF10/03  | 10     | 46      | M6x1 LH     | 1         | 8       |
| SH-BF10/04  | 10     | 42      | M6x0.75     | 1         | 8       |
| SH-BF10/06  | 10     | 50      | M5x0.8 LH   | 1         | 8       |
| SH-BF10/08  | 10     | 50      | M5x0.8      | 1         | 8       |
| SH-BF12/04  | 12     | 40      | M6x1 LH     | 1         | 10      |
| SH-BF12/06  | 12     | 42      | M7x0.75     | 1         | 10      |
| SH-BF12/07  | 12     | 45      | M5x0.8 LH 1 |           | 10      |
| SH-BF13/01  | 13     | 60      | M8x1 LH     | 1         | 11      |
| SH-BF14/01  | 14     | 42      | M8x1        | 3         | 12      |
| SH-BF15/02  | 15     | 42      | M8x1        | 3         | 13      |
| SH-BF15/03  | 15     | 60      | M9x1 LH     | 3         | 13      |
| SH-BF15/04  | 15     | 60      | M10x1 LH    | 10x1 LH 3 |         |
| SH-BF15/07  | 15     | 40      | M5x0.5      | 3         | 13      |
| SH-BF15/11  | 15     | 60      | M10x1       | 3         | 13      |
| SH-BF15/12  | 15     | 60      | M8x1        | 3         | 13      |
| SH-BF16/01  | 16     | 73      | M10x1 LH    | 3         | 14      |
| SH-BF16/04  | 16     | 58      | M9x1 LH     | 3         | 14      |
| SH-BF16/06  | 16     | 42      | M8x1        | 12        | 14      |
| SH-BF18/03  | 18     | 42      | M9x1 LH     | 6         | 16      |
| SH-BF18/04  | 18     | 60      | M9x1 LH     | 13        | 16      |
| SH-BF18/05  | 18     | 59      | M10x1 LH    | 13        | 16      |
| SH-BF18/06  | 18     | 59      | M10x1       | 13        | 16      |
| SH-BF19/01  | 19     | 59      | M10x1       | 13        | 17      |