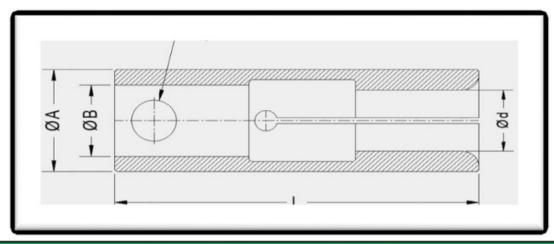

#### **BARFEEDER COLLETS WITH PIN TYPE**

#### **BARFEEDER COLLETS WITH INTERNAL THREAD**

#### BARFEEDER COLLETS WITH INTERNAL THREAD

#### **BARFEEDER COLLETS WITH PIN TYPE**

|             | Feed F | inger - | Model 1     |           |         |
|-------------|--------|---------|-------------|-----------|---------|
|             |        |         |             | Range     |         |
| Code        | Α      | L       | Т           | Minimum   | Maximum |
| SH-BF05/01  | 5.15   | 37      | M4x0.7      | 1         | 3.5     |
| SH-BF8.5/01 | 8.5    | 30      | M5x0.8      | 1         | 7       |
| SH-BF09/01  | 9      | 40      | M6x0.75     | 1         | 7       |
| SH-BF10/03  | 10     | 46      | M6x1 LH     | 1         | 8       |
| SH-BF10/04  | 10     | 42      | M6x0.75     | 1         | 8       |
| SH-BF10/06  | 10     | 50      | M5x0.8 LH   | 1         | 8       |
| SH-BF10/08  | 10     | 50      | M5x0.8      | 1         | 8       |
| SH-BF12/04  | 12     | 40      | M6x1 LH     | 1         | 10      |
| SH-BF12/06  | 12     | 42      | M7x0.75     | 1         | 10      |
| SH-BF12/07  | 12     | 45      | M5x0.8 LH 1 |           | 10      |
| SH-BF13/01  | 13     | 60      | M8x1 LH     | 1         | 11      |
| SH-BF14/01  | 14     | 42      | M8x1        | 3         | 12      |
| SH-BF15/02  | 15     | 42      | M8x1        | 3         | 13      |
| SH-BF15/03  | 15     | 60      | M9x1 LH     | 3         | 13      |
| SH-BF15/04  | 15     | 60      | M10x1 LH    | 10x1 LH 3 |         |
| SH-BF15/07  | 15     | 40      | M5x0.5      | 3         | 13      |
| SH-BF15/11  | 15     | 60      | M10x1       | 3         | 13      |
| SH-BF15/12  | 15     | 60      | M8x1        | 3         | 13      |
| SH-BF16/01  | 16     | 73      | M10x1 LH    | 3         | 14      |
| SH-BF16/04  | 16     | 58      | M9x1 LH     | 3         | 14      |
| SH-BF16/06  | 16     | 42      | M8x1        | 12        | 14      |
| SH-BF18/03  | 18     | 42      | M9x1 LH     | 6         | 16      |
| SH-BF18/04  | 18     | 60      | M9x1 LH     | 13        | 16      |
| SH-BF18/05  | 18     | 59      | M10x1 LH    | 13        | 16      |
| SH-BF18/06  | 18     | 59      | M10x1       | 13        | 16      |
| SH-BF19/01  | 19     | 59      | M10x1       | 13        | 17      |