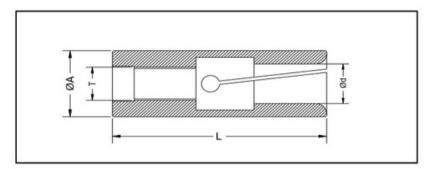

#### **BARFEEDER COLLETS WITH PIN TYPE**

|             | Feed F | inger - | Model 1     |           |         |
|-------------|--------|---------|-------------|-----------|---------|
|             |        |         |             | Range     |         |
| Code        | Α      | L       | Т           | Minimum   | Maximum |
| SH-BF05/01  | 5.15   | 37      | M4x0.7      | 1         | 3.5     |
| SH-BF8.5/01 | 8.5    | 30      | M5x0.8      | 1         | 7       |
| SH-BF09/01  | 9      | 40      | M6x0.75     | 1         | 7       |
| SH-BF10/03  | 10     | 46      | M6x1 LH     | 1         | 8       |
| SH-BF10/04  | 10     | 42      | M6x0.75     | 1         | 8       |
| SH-BF10/06  | 10     | 50      | M5x0.8 LH   | 1         | 8       |
| SH-BF10/08  | 10     | 50      | M5x0.8      | 1         | 8       |
| SH-BF12/04  | 12     | 40      | M6x1 LH     | 1         | 10      |
| SH-BF12/06  | 12     | 42      | M7x0.75     | 1         | 10      |
| SH-BF12/07  | 12     | 45      | M5x0.8 LH 1 |           | 10      |
| SH-BF13/01  | 13     | 60      | M8x1 LH     | 1         | 11      |
| SH-BF14/01  | 14     | 42      | M8x1        | 3         | 12      |
| SH-BF15/02  | 15     | 42      | M8x1        | 3         | 13      |
| SH-BF15/03  | 15     | 60      | M9x1 LH     | 3         | 13      |
| SH-BF15/04  | 15     | 60      | M10x1 LH    | 10x1 LH 3 |         |
| SH-BF15/07  | 15     | 40      | M5x0.5      | 3         | 13      |
| SH-BF15/11  | 15     | 60      | M10x1       | 3         | 13      |
| SH-BF15/12  | 15     | 60      | M8x1        | 3         | 13      |
| SH-BF16/01  | 16     | 73      | M10x1 LH    | 3         | 14      |
| SH-BF16/04  | 16     | 58      | M9x1 LH     | 3         | 14      |
| SH-BF16/06  | 16     | 42      | M8x1        | 12        | 14      |
| SH-BF18/03  | 18     | 42      | M9x1 LH     | 6         | 16      |
| SH-BF18/04  | 18     | 60      | M9x1 LH     | 13        | 16      |
| SH-BF18/05  | 18     | 59      | M10x1 LH    | 13        | 16      |
| SH-BF18/06  | 18     | 59      | M10x1       | 13        | 16      |
| SH-BF19/01  | 19     | 59      | M10x1       | 13        | 17      |

| SH-BF19/061960M9x1 LH1317SH-BF19/081940M8x11217SH-BF20/032059M10x11318SH-BF20/042060M10x1 LH1318SH-BF20/082059M9x1 LH1318SH-BF20/092042M10x1818SH-BF20/092042M10x11820SH-BF22/012259M10x11820SH-BF22/042259M9x1 LH1820SH-BF23/042359M10X11821SH-BF23/052360M9x1 LH1822SH-BF25/062559M10x11823SH-BF25/062559M10x11823SH-BF25/072560M9x1 LH1823SH-BF25/082560M9x1 LH1823SH-BF25/092560M17x11323SH-BF25/092560M10x1 LH1525 |
|-------------------------------------------------------------------------------------------------------------------------------------------------------------------------------------------------------------------------------------------------------------------------------------------------------------------------------------------------------------------------------------------------------------------------|
| SH-BF20/032059M10x11318SH-BF20/042060M10x1 LH1318SH-BF20/082059M9x1 LH1318SH-BF20/092042M10x1818SH-BF22/012259M10x11820SH-BF22/042259M9x1 LH1820SH-BF23/042359M10X11821SH-BF23/052360M9x1 LH1821SH-BF24/012460M9x1 LH1822SH-BF25/062559M10x11823SH-BF25/072559M10x1 LH1823SH-BF25/082560M9x1 LH1823SH-BF25/092560M17x11323                                                                                              |
| SH-BF20/042060M10x1 LH1318SH-BF20/082059M9x1 LH1318SH-BF20/092042M10x1818SH-BF22/012259M10x11820SH-BF22/042259M9x1 LH1820SH-BF23/042359M10X11821SH-BF23/052360M9x1 LH1821SH-BF23/052360M9x1 LH1822SH-BF25/062559M10x11823SH-BF25/062559M10x1 LH1823SH-BF25/072559M10x1 LH1823SH-BF25/082560M9x1 LH1823SH-BF25/092560M17x11323                                                                                           |
| SH-BF20/082059M9x1 LH1318SH-BF20/092042M10x1818SH-BF22/012259M10x11820SH-BF22/042259M9x1 LH1820SH-BF23/042359M10X11821SH-BF23/052360M9x1 LH1821SH-BF23/052360M9x1 LH1821SH-BF24/012460M9x1 LH1822SH-BF25/062559M10x11823SH-BF25/072559M10x1 LH1823SH-BF25/082560M9x1 LH1823SH-BF25/092560M17x11323                                                                                                                      |
| SH-BF20/092042M10x1818SH-BF22/012259M10x11820SH-BF22/042259M9x1 LH1820SH-BF23/042359M10X11821SH-BF23/052360M9x1 LH1821SH-BF23/052360M9x1 LH1821SH-BF23/052360M9x1 LH1822SH-BF25/062559M10x11823SH-BF25/062559M10x1 LH1823SH-BF25/072559M10x1 LH1823SH-BF25/082560M9x1 LH1823SH-BF25/092560M17x11323                                                                                                                     |
| SH-BF22/012259M10x11820SH-BF22/042259M9x1 LH1820SH-BF23/042359M10X11821SH-BF23/052360M9x1 LH1821SH-BF23/052360M9x1 LH1821SH-BF24/012460M9x1 LH1822SH-BF25/062559M10x11823SH-BF25/072559M10x1 LH1823SH-BF25/082560M9x1 LH1823SH-BF25/092560M17x11323                                                                                                                                                                     |
| SH-BF22/042259M9x1 LH1820SH-BF23/042359M10X11821SH-BF23/052360M9x1 LH1821SH-BF24/012460M9x1 LH1822SH-BF25/062559M10x11823SH-BF25/072559M10x1 LH1823SH-BF25/082560M9x1 LH1823SH-BF25/082560M17x11323                                                                                                                                                                                                                     |
| SH-BF23/042359M10X11821SH-BF23/052360M9x1 LH1821SH-BF24/012460M9x1 LH1822SH-BF25/062559M10x11823SH-BF25/072559M10x1 LH1823SH-BF25/082560M9x1 LH1823SH-BF25/092560M17x11323                                                                                                                                                                                                                                              |
| SH-BF23/052360M9x1 LH1821SH-BF24/012460M9x1 LH1822SH-BF25/062559M10x11823SH-BF25/072559M10x1 LH1823SH-BF25/082560M9x1 LH1823SH-BF25/092560M17x11323                                                                                                                                                                                                                                                                     |
| SH-BF24/012460M9x1 LH1822SH-BF25/062559M10x11823SH-BF25/072559M10x1 LH1823SH-BF25/082560M9x1 LH1823SH-BF25/092560M17x11323                                                                                                                                                                                                                                                                                              |
| SH-BF25/062559M10x11823SH-BF25/072559M10x1 LH1823SH-BF25/082560M9x1 LH1823SH-BF25/092560M17x11323                                                                                                                                                                                                                                                                                                                       |
| SH-BF25/072559M10x1 LH1823SH-BF25/082560M9x1 LH1823SH-BF25/092560M17x11323                                                                                                                                                                                                                                                                                                                                              |
| SH-BF25/082560M9x1 LH1823SH-BF25/092560M17x11323                                                                                                                                                                                                                                                                                                                                                                        |
| SH-BF25/09 25 60 M17x1 13 23                                                                                                                                                                                                                                                                                                                                                                                            |
|                                                                                                                                                                                                                                                                                                                                                                                                                         |
| SH-BE27/01 27 65 M10x11H 15 25                                                                                                                                                                                                                                                                                                                                                                                          |
|                                                                                                                                                                                                                                                                                                                                                                                                                         |
| SH-BF27/02 27 65 M10x1 15 25                                                                                                                                                                                                                                                                                                                                                                                            |
| SH-BF29/01 29 65 M18x1.5 LH 17 27                                                                                                                                                                                                                                                                                                                                                                                       |
| SH-BF30/01 30 65 M10x1 25 28                                                                                                                                                                                                                                                                                                                                                                                            |
| SH-BF30/03 30 65 M18x1.5 18 28                                                                                                                                                                                                                                                                                                                                                                                          |
| SH-BF30/04 30 65 M18x1.5 LH 18 28                                                                                                                                                                                                                                                                                                                                                                                       |
| SH-BF32/01 32 70 M17x1 LH 20 30                                                                                                                                                                                                                                                                                                                                                                                         |
| SH-BF32/02 32 80 M25x1.5 LH 20 30                                                                                                                                                                                                                                                                                                                                                                                       |
| SH-BF32/04 32 80 M25x1.5 20 30                                                                                                                                                                                                                                                                                                                                                                                          |
| SH-BF35/02 35 80 M25x1.5 30 33                                                                                                                                                                                                                                                                                                                                                                                          |
| SH-BF35/04 35 80 M25x1.5 LH 30 33                                                                                                                                                                                                                                                                                                                                                                                       |
| SH-BF36/01 36 100 M30x1.5 24 34                                                                                                                                                                                                                                                                                                                                                                                         |
| SH-BF40/01 40 80 M25x1.5 33 38                                                                                                                                                                                                                                                                                                                                                                                          |
| SH-BF42/02 42 90 M25x1.5 LH 30 40                                                                                                                                                                                                                                                                                                                                                                                       |
| SH-BF42/04 42 80 M25x1.5 LH 33 40                                                                                                                                                                                                                                                                                                                                                                                       |
| SH-BF05/01 44 80 M25x1.5 LH 40 42                                                                                                                                                                                                                                                                                                                                                                                       |
| SH-BF05/01 46 80 M25x1.5 38 44                                                                                                                                                                                                                                                                                                                                                                                          |
| SH-BF46/02 46 80 M25x1.5 LH 42 44                                                                                                                                                                                                                                                                                                                                                                                       |