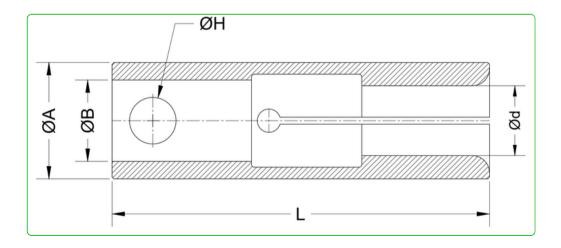

## **Feed Finger Capacity**

#### **BARFEEDER COLLETS WITH PIN TYPE**

|             | Feed F | inger - | Model 1     |           |         |
|-------------|--------|---------|-------------|-----------|---------|
|             |        |         |             | Range     |         |
| Code        | Α      | L       | Т           | Minimum   | Maximum |
| SH-BF05/01  | 5.15   | 37      | M4x0.7      | 1         | 3.5     |
| SH-BF8.5/01 | 8.5    | 30      | M5x0.8      | 1         | 7       |
| SH-BF09/01  | 9      | 40      | M6x0.75     | 1         | 7       |
| SH-BF10/03  | 10     | 46      | M6x1 LH     | 1         | 8       |
| SH-BF10/04  | 10     | 42      | M6x0.75     | 1         | 8       |
| SH-BF10/06  | 10     | 50      | M5x0.8 LH   | 1         | 8       |
| SH-BF10/08  | 10     | 50      | M5x0.8      | 1         | 8       |
| SH-BF12/04  | 12     | 40      | M6x1 LH     | 1         | 10      |
| SH-BF12/06  | 12     | 42      | M7x0.75     | 1         | 10      |
| SH-BF12/07  | 12     | 45      | M5x0.8 LH 1 |           | 10      |
| SH-BF13/01  | 13     | 60      | M8x1 LH     | 1         | 11      |
| SH-BF14/01  | 14     | 42      | M8x1        | 3         | 12      |
| SH-BF15/02  | 15     | 42      | M8x1        | 3         | 13      |
| SH-BF15/03  | 15     | 60      | M9x1 LH     | 3         | 13      |
| SH-BF15/04  | 15     | 60      | M10x1 LH    | 10x1 LH 3 |         |
| SH-BF15/07  | 15     | 40      | M5x0.5      | 3         | 13      |
| SH-BF15/11  | 15     | 60      | M10x1       | 3         | 13      |
| SH-BF15/12  | 15     | 60      | M8x1        | 3         | 13      |
| SH-BF16/01  | 16     | 73      | M10x1 LH    | 3         | 14      |
| SH-BF16/04  | 16     | 58      | M9x1 LH     | 3         | 14      |
| SH-BF16/06  | 16     | 42      | M8x1        | 12        | 14      |
| SH-BF18/03  | 18     | 42      | M9x1 LH     | 6         | 16      |
| SH-BF18/04  | 18     | 60      | M9x1 LH     | 13        | 16      |
| SH-BF18/05  | 18     | 59      | M10x1 LH    | 13        | 16      |
| SH-BF18/06  | 18     | 59      | M10x1       | 13        | 16      |
| SH-BF19/01  | 19     | 59      | M10x1       | 13        | 17      |

#### Feed Finger - Model 2

|            |    |    |     | Range |         |         |
|------------|----|----|-----|-------|---------|---------|
| Code       | Α  | L  | В   | Н     | Minimum | Maximum |
| SH-BF05/02 | 5  | 28 | 3.5 | 1.5   | 1       | 3.5     |
| SH-BF07/04 | 7  | 37 | 5   | 3     | 1       | 5.5     |
| SH-BF10/02 | 10 | 40 | 7   | 4     | 1       | 8       |
| SH-BF12/05 | 12 | 40 | 8   | 4     | 1       | 10      |
| SH-BF15/01 | 15 | 55 | 10  | 6     | 3       | 13      |
| SH-BF15/06 | 15 | 40 | 11  | 6     | 3       | 13      |
| SH-BF15/08 | 15 | 50 | 11  | 6     | 3       | 13      |
| SH-BF15/10 | 15 | 55 | 7   | 2     | 3       | 13      |
| SH-BF16/03 | 16 | 65 | 11  | 6     | 3       | 14      |
| SH-BF16/05 | 16 | 40 | 11  | 6     | 3       | 14      |
| SH-BF17/01 | 17 | 55 | 7   | 2     | 13      | 15      |
| SH-BF17/02 | 17 | 45 | 11  | 6     | 5       | 15      |
| SH-BF19/02 | 19 | 57 | 10  | 6     | 3       | 17      |
| SH-BF19/04 | 19 | 57 | 10  | 2     | 3       | 17      |
| SH-BF19/07 | 19 | 40 | 11  | 6     | 13      | 17      |
| SH-BF20/05 | 20 | 56 | 10  | 6     | 13      | 18      |
| SH-BF20/06 | 20 | 65 | 14  | 8     | 3       | 18      |
| SH-BF22/02 | 22 | 65 | 14  | 8     | 18      | 20      |
| SH-BF25/02 | 25 | 65 | 20  | 8     | 3       | 23      |
| SH-BF25/03 | 25 | 76 | 16  | 8     | 3       | 23      |
| SH-BF30/02 | 30 | 65 | 20  | 8     | 23      | 28      |
| SH-BF32/05 | 32 | 65 | 20  | 8     | 28      | 30      |
| SH-BF32/06 | 32 | 76 | 16  | 8     | 23      | 30      |
| SH-BF34/01 | 34 | 90 | 20  | 8     | 18      | 32      |
| SH-BF35/03 | 35 | 65 | 20  | 8     | 30      | 33      |

| Feed Finger - Model 3 |      |       |        |         |         |  |
|-----------------------|------|-------|--------|---------|---------|--|
|                       |      | Range |        |         |         |  |
| Code                  | Α    | L     | Т      | Minimum | Maximum |  |
| SH-BF5.5/01           | 5.5  | 31    | M3     | 1       | 4       |  |
| SH-BF7/02             | 7    | 40    | M6x1LH | 1       | 5       |  |
| SH-BF8/01             | 8    | 40    | M6x1   | 1       | 6       |  |
| SH-BF10/01            | 10   | 40    | M6x1LH | 1       | 8       |  |
| SH-BF11.5/01          | 11.5 | 40    | M6x1   | 6       | 10      |  |
| SH-BF12/02            | 12   | 40    | M6x1LH | 8       | 10      |  |
| SH-BF15/13            | 15   | 40    | M6x1LH | 3       | 13      |  |