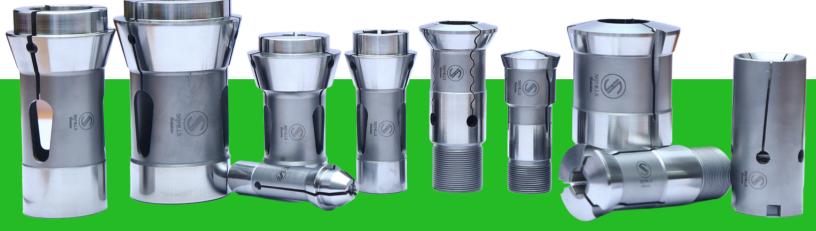

### High Precision Collets & Guide Bushes For Swiss Type CNC Automatic Lathe

All dimensions are in millimeters (mm)

#### **BARFEEDER COLLETS WITH PIN TYPE**

#### **BARFEEDER COLLETS WITH INTERNAL THREAD**

#### BARFEEDER COLLETS WITH INTERNAL THREAD

#### **BARFEEDER COLLETS WITH PIN TYPE**

|             | Feed F | inger - | Model 1     |           |         |
|-------------|--------|---------|-------------|-----------|---------|
|             |        |         |             | Range     |         |
| Code        | Α      | L       | Т           | Minimum   | Maximum |
| SH-BF05/01  | 5.15   | 37      | M4x0.7      | 1         | 3.5     |
| SH-BF8.5/01 | 8.5    | 30      | M5x0.8      | 1         | 7       |
| SH-BF09/01  | 9      | 40      | M6x0.75     | 1         | 7       |
| SH-BF10/03  | 10     | 46      | M6x1 LH     | 1         | 8       |
| SH-BF10/04  | 10     | 42      | M6x0.75     | 1         | 8       |
| SH-BF10/06  | 10     | 50      | M5x0.8 LH   | 1         | 8       |
| SH-BF10/08  | 10     | 50      | M5x0.8      | 1         | 8       |
| SH-BF12/04  | 12     | 40      | M6x1 LH     | 1         | 10      |
| SH-BF12/06  | 12     | 42      | M7x0.75     | 1         | 10      |
| SH-BF12/07  | 12     | 45      | M5x0.8 LH 1 |           | 10      |
| SH-BF13/01  | 13     | 60      | M8x1 LH     | 1         | 11      |
| SH-BF14/01  | 14     | 42      | M8x1        | 3         | 12      |
| SH-BF15/02  | 15     | 42      | M8x1        | 3         | 13      |
| SH-BF15/03  | 15     | 60      | M9x1 LH     | 3         | 13      |
| SH-BF15/04  | 15     | 60      | M10x1 LH    | 10x1 LH 3 |         |
| SH-BF15/07  | 15     | 40      | M5x0.5      | 3         | 13      |
| SH-BF15/11  | 15     | 60      | M10x1       | 3         | 13      |
| SH-BF15/12  | 15     | 60      | M8x1        | 3         | 13      |
| SH-BF16/01  | 16     | 73      | M10x1 LH    | 3         | 14      |
| SH-BF16/04  | 16     | 58      | M9x1 LH     | 3         | 14      |
| SH-BF16/06  | 16     | 42      | M8x1        | 12        | 14      |
| SH-BF18/03  | 18     | 42      | M9x1 LH     | 6         | 16      |
| SH-BF18/04  | 18     | 60      | M9x1 LH     | 13        | 16      |
| SH-BF18/05  | 18     | 59      | M10x1 LH    | 13        | 16      |
| SH-BF18/06  | 18     | 59      | M10x1       | 13        | 16      |
| SH-BF19/01  | 19     | 59      | M10x1       | 13        | 17      |