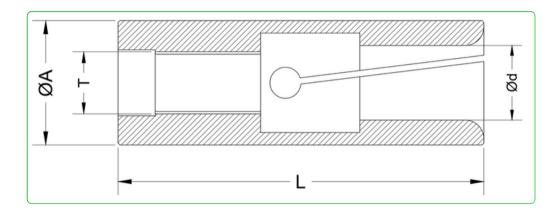

#### **BARFEEDER COLLETS WITH INTERNAL THREAD**

#### BARFEEDER COLLETS WITH INTERNAL THREAD

#### Feed Finger - Model 2

|            |    |    |     | Range |         |         |
|------------|----|----|-----|-------|---------|---------|
| Code       | Α  | L  | В   | Н     | Minimum | Maximum |
| SH-BF05/02 | 5  | 28 | 3.5 | 1.5   | 1       | 3.5     |
| SH-BF07/04 | 7  | 37 | 5   | 3     | 1       | 5.5     |
| SH-BF10/02 | 10 | 40 | 7   | 4     | 1       | 8       |
| SH-BF12/05 | 12 | 40 | 8   | 4     | 1       | 10      |
| SH-BF15/01 | 15 | 55 | 10  | 6     | 3       | 13      |
| SH-BF15/06 | 15 | 40 | 11  | 6     | 3       | 13      |
| SH-BF15/08 | 15 | 50 | 11  | 6     | 3       | 13      |
| SH-BF15/10 | 15 | 55 | 7   | 2     | 3       | 13      |
| SH-BF16/03 | 16 | 65 | 11  | 6     | 3       | 14      |
| SH-BF16/05 | 16 | 40 | 11  | 6     | 3       | 14      |
| SH-BF17/01 | 17 | 55 | 7   | 2     | 13      | 15      |
| SH-BF17/02 | 17 | 45 | 11  | 6     | 5       | 15      |
| SH-BF19/02 | 19 | 57 | 10  | 6     | 3       | 17      |
| SH-BF19/04 | 19 | 57 | 10  | 2     | 3       | 17      |
| SH-BF19/07 | 19 | 40 | 11  | 6     | 13      | 17      |
| SH-BF20/05 | 20 | 56 | 10  | 6     | 13      | 18      |
| SH-BF20/06 | 20 | 65 | 14  | 8     | 3       | 18      |
| SH-BF22/02 | 22 | 65 | 14  | 8     | 18      | 20      |
| SH-BF25/02 | 25 | 65 | 20  | 8     | 3       | 23      |
| SH-BF25/03 | 25 | 76 | 16  | 8     | 3       | 23      |
| SH-BF30/02 | 30 | 65 | 20  | 8     | 23      | 28      |
| SH-BF32/05 | 32 | 65 | 20  | 8     | 28      | 30      |
| SH-BF32/06 | 32 | 76 | 16  | 8     | 23      | 30      |
| SH-BF34/01 | 34 | 90 | 20  | 8     | 18      | 32      |
| SH-BF35/03 | 35 | 65 | 20  | 8     | 30      | 33      |