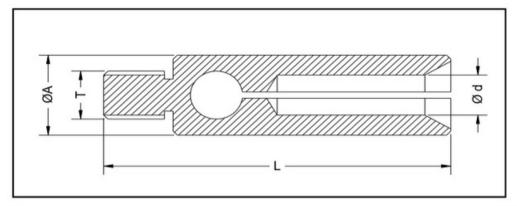

#### **BARFEEDER COLLETS WITH PIN TYPE**

|             | Feed F | inger - | Model 1     |           |         |
|-------------|--------|---------|-------------|-----------|---------|
|             |        |         |             | Range     |         |
| Code        | Α      | L       | Т           | Minimum   | Maximum |
| SH-BF05/01  | 5.15   | 37      | M4x0.7      | 1         | 3.5     |
| SH-BF8.5/01 | 8.5    | 30      | M5x0.8      | 1         | 7       |
| SH-BF09/01  | 9      | 40      | M6x0.75     | 1         | 7       |
| SH-BF10/03  | 10     | 46      | M6x1 LH     | 1         | 8       |
| SH-BF10/04  | 10     | 42      | M6x0.75     | 1         | 8       |
| SH-BF10/06  | 10     | 50      | M5x0.8 LH   | 1         | 8       |
| SH-BF10/08  | 10     | 50      | M5x0.8      | 1         | 8       |
| SH-BF12/04  | 12     | 40      | M6x1 LH     | 1         | 10      |
| SH-BF12/06  | 12     | 42      | M7x0.75     | 1         | 10      |
| SH-BF12/07  | 12     | 45      | M5x0.8 LH 1 |           | 10      |
| SH-BF13/01  | 13     | 60      | M8x1 LH     | 1         | 11      |
| SH-BF14/01  | 14     | 42      | M8x1        | 3         | 12      |
| SH-BF15/02  | 15     | 42      | M8x1        | 3         | 13      |
| SH-BF15/03  | 15     | 60      | M9x1 LH     | 3         | 13      |
| SH-BF15/04  | 15     | 60      | M10x1 LH    | 10x1 LH 3 |         |
| SH-BF15/07  | 15     | 40      | M5x0.5      | 3         | 13      |
| SH-BF15/11  | 15     | 60      | M10x1       | 3         | 13      |
| SH-BF15/12  | 15     | 60      | M8x1        | 3         | 13      |
| SH-BF16/01  | 16     | 73      | M10x1 LH    | 3         | 14      |
| SH-BF16/04  | 16     | 58      | M9x1 LH     | 3         | 14      |
| SH-BF16/06  | 16     | 42      | M8x1        | 12        | 14      |
| SH-BF18/03  | 18     | 42      | M9x1 LH     | 6         | 16      |
| SH-BF18/04  | 18     | 60      | M9x1 LH     | 13        | 16      |
| SH-BF18/05  | 18     | 59      | M10x1 LH    | 13        | 16      |
| SH-BF18/06  | 18     | 59      | M10x1       | 13        | 16      |
| SH-BF19/01  | 19     | 59      | M10x1       | 13        | 17      |

| SH-BF19/061960M9x1 LH1317SH-BF19/081940M8x11217SH-BF20/032059M10x11318SH-BF20/042060M10x1 LH1318SH-BF20/082059M9x1 LH1318SH-BF20/092042M10x1818SH-BF20/092042M10x11820SH-BF22/012259M10x11820SH-BF22/042259M9x1 LH1820SH-BF23/042359M10X11821SH-BF23/052360M9x1 LH1822SH-BF25/062559M10x11823SH-BF25/062559M10x11823SH-BF25/072560M9x1 LH1823SH-BF25/082560M9x1 LH1823SH-BF25/092560M17x11323SH-BF25/092560M10x1 LH1525 |
|-------------------------------------------------------------------------------------------------------------------------------------------------------------------------------------------------------------------------------------------------------------------------------------------------------------------------------------------------------------------------------------------------------------------------|
| SH-BF20/032059M10x11318SH-BF20/042060M10x1 LH1318SH-BF20/082059M9x1 LH1318SH-BF20/092042M10x1818SH-BF22/012259M10x11820SH-BF22/042259M9x1 LH1820SH-BF23/042359M10X11821SH-BF23/052360M9x1 LH1821SH-BF24/012460M9x1 LH1822SH-BF25/062559M10x11823SH-BF25/072559M10x1 LH1823SH-BF25/082560M9x1 LH1823SH-BF25/092560M17x11323                                                                                              |
| SH-BF20/042060M10x1 LH1318SH-BF20/082059M9x1 LH1318SH-BF20/092042M10x1818SH-BF22/012259M10x11820SH-BF22/042259M9x1 LH1820SH-BF23/042359M10X11821SH-BF23/052360M9x1 LH1821SH-BF23/052360M9x1 LH1822SH-BF25/062559M10x11823SH-BF25/062559M10x1 LH1823SH-BF25/072559M10x1 LH1823SH-BF25/082560M9x1 LH1823SH-BF25/092560M17x11323                                                                                           |
| SH-BF20/082059M9x1 LH1318SH-BF20/092042M10x1818SH-BF22/012259M10x11820SH-BF22/042259M9x1 LH1820SH-BF23/042359M10X11821SH-BF23/052360M9x1 LH1821SH-BF23/052360M9x1 LH1821SH-BF24/012460M9x1 LH1822SH-BF25/062559M10x11823SH-BF25/072559M10x1 LH1823SH-BF25/082560M9x1 LH1823SH-BF25/092560M17x11323                                                                                                                      |
| SH-BF20/092042M10x1818SH-BF22/012259M10x11820SH-BF22/042259M9x1 LH1820SH-BF23/042359M10X11821SH-BF23/052360M9x1 LH1821SH-BF23/052360M9x1 LH1821SH-BF23/052360M9x1 LH1822SH-BF25/062559M10x11823SH-BF25/062559M10x1 LH1823SH-BF25/072559M10x1 LH1823SH-BF25/082560M9x1 LH1823SH-BF25/092560M17x11323                                                                                                                     |
| SH-BF22/012259M10x11820SH-BF22/042259M9x1 LH1820SH-BF23/042359M10X11821SH-BF23/052360M9x1 LH1821SH-BF23/052360M9x1 LH1821SH-BF24/012460M9x1 LH1822SH-BF25/062559M10x11823SH-BF25/072559M10x1 LH1823SH-BF25/082560M9x1 LH1823SH-BF25/092560M17x11323                                                                                                                                                                     |
| SH-BF22/042259M9x1 LH1820SH-BF23/042359M10X11821SH-BF23/052360M9x1 LH1821SH-BF24/012460M9x1 LH1822SH-BF25/062559M10x11823SH-BF25/072559M10x1 LH1823SH-BF25/082560M9x1 LH1823SH-BF25/082560M17x11323                                                                                                                                                                                                                     |
| SH-BF23/042359M10X11821SH-BF23/052360M9x1 LH1821SH-BF24/012460M9x1 LH1822SH-BF25/062559M10x11823SH-BF25/072559M10x1 LH1823SH-BF25/082560M9x1 LH1823SH-BF25/092560M17x11323                                                                                                                                                                                                                                              |
| SH-BF23/052360M9x1 LH1821SH-BF24/012460M9x1 LH1822SH-BF25/062559M10x11823SH-BF25/072559M10x1 LH1823SH-BF25/082560M9x1 LH1823SH-BF25/092560M17x11323                                                                                                                                                                                                                                                                     |
| SH-BF24/012460M9x1 LH1822SH-BF25/062559M10x11823SH-BF25/072559M10x1 LH1823SH-BF25/082560M9x1 LH1823SH-BF25/092560M17x11323                                                                                                                                                                                                                                                                                              |
| SH-BF25/062559M10x11823SH-BF25/072559M10x1 LH1823SH-BF25/082560M9x1 LH1823SH-BF25/092560M17x11323                                                                                                                                                                                                                                                                                                                       |
| SH-BF25/072559M10x1 LH1823SH-BF25/082560M9x1 LH1823SH-BF25/092560M17x11323                                                                                                                                                                                                                                                                                                                                              |
| SH-BF25/082560M9x1 LH1823SH-BF25/092560M17x11323                                                                                                                                                                                                                                                                                                                                                                        |
| SH-BF25/09 25 60 M17x1 13 23                                                                                                                                                                                                                                                                                                                                                                                            |
|                                                                                                                                                                                                                                                                                                                                                                                                                         |
| SH-BE27/01 27 65 M10x11H 15 25                                                                                                                                                                                                                                                                                                                                                                                          |
|                                                                                                                                                                                                                                                                                                                                                                                                                         |
| SH-BF27/02 27 65 M10x1 15 25                                                                                                                                                                                                                                                                                                                                                                                            |
| SH-BF29/01 29 65 M18x1.5 LH 17 27                                                                                                                                                                                                                                                                                                                                                                                       |
| SH-BF30/01 30 65 M10x1 25 28                                                                                                                                                                                                                                                                                                                                                                                            |
| SH-BF30/03 30 65 M18x1.5 18 28                                                                                                                                                                                                                                                                                                                                                                                          |
| SH-BF30/04 30 65 M18x1.5 LH 18 28                                                                                                                                                                                                                                                                                                                                                                                       |
| SH-BF32/01 32 70 M17x1 LH 20 30                                                                                                                                                                                                                                                                                                                                                                                         |
| SH-BF32/02 32 80 M25x1.5 LH 20 30                                                                                                                                                                                                                                                                                                                                                                                       |
| SH-BF32/04 32 80 M25x1.5 20 30                                                                                                                                                                                                                                                                                                                                                                                          |
| SH-BF35/02 35 80 M25x1.5 30 33                                                                                                                                                                                                                                                                                                                                                                                          |
| SH-BF35/04 35 80 M25x1.5 LH 30 33                                                                                                                                                                                                                                                                                                                                                                                       |
| SH-BF36/01 36 100 M30x1.5 24 34                                                                                                                                                                                                                                                                                                                                                                                         |
| SH-BF40/01 40 80 M25x1.5 33 38                                                                                                                                                                                                                                                                                                                                                                                          |
| SH-BF42/02 42 90 M25x1.5 LH 30 40                                                                                                                                                                                                                                                                                                                                                                                       |
| SH-BF42/04 42 80 M25x1.5 LH 33 40                                                                                                                                                                                                                                                                                                                                                                                       |
| SH-BF05/01 44 80 M25x1.5 LH 40 42                                                                                                                                                                                                                                                                                                                                                                                       |
| SH-BF05/01 46 80 M25x1.5 38 44                                                                                                                                                                                                                                                                                                                                                                                          |
| SH-BF46/02 46 80 M25x1.5 LH 42 44                                                                                                                                                                                                                                                                                                                                                                                       |

#### Feed Finger - Model 2

|            |    |    |     | Range |         |         |
|------------|----|----|-----|-------|---------|---------|
| Code       | Α  | L  | В   | Н     | Minimum | Maximum |
| SH-BF05/02 | 5  | 28 | 3.5 | 1.5   | 1       | 3.5     |
| SH-BF07/04 | 7  | 37 | 5   | 3     | 1       | 5.5     |
| SH-BF10/02 | 10 | 40 | 7   | 4     | 1       | 8       |
| SH-BF12/05 | 12 | 40 | 8   | 4     | 1       | 10      |
| SH-BF15/01 | 15 | 55 | 10  | 6     | 3       | 13      |
| SH-BF15/06 | 15 | 40 | 11  | 6     | 3       | 13      |
| SH-BF15/08 | 15 | 50 | 11  | 6     | 3       | 13      |
| SH-BF15/10 | 15 | 55 | 7   | 2     | 3       | 13      |
| SH-BF16/03 | 16 | 65 | 11  | 6     | 3       | 14      |
| SH-BF16/05 | 16 | 40 | 11  | 6     | 3       | 14      |
| SH-BF17/01 | 17 | 55 | 7   | 2     | 13      | 15      |
| SH-BF17/02 | 17 | 45 | 11  | 6     | 5       | 15      |
| SH-BF19/02 | 19 | 57 | 10  | 6     | 3       | 17      |
| SH-BF19/04 | 19 | 57 | 10  | 2     | 3       | 17      |
| SH-BF19/07 | 19 | 40 | 11  | 6     | 13      | 17      |
| SH-BF20/05 | 20 | 56 | 10  | 6     | 13      | 18      |
| SH-BF20/06 | 20 | 65 | 14  | 8     | 3       | 18      |
| SH-BF22/02 | 22 | 65 | 14  | 8     | 18      | 20      |
| SH-BF25/02 | 25 | 65 | 20  | 8     | 3       | 23      |
| SH-BF25/03 | 25 | 76 | 16  | 8     | 3       | 23      |
| SH-BF30/02 | 30 | 65 | 20  | 8     | 23      | 28      |
| SH-BF32/05 | 32 | 65 | 20  | 8     | 28      | 30      |
| SH-BF32/06 | 32 | 76 | 16  | 8     | 23      | 30      |
| SH-BF34/01 | 34 | 90 | 20  | 8     | 18      | 32      |
| SH-BF35/03 | 35 | 65 | 20  | 8     | 30      | 33      |

| Feed Finger - Model 3 |      |       |        |         |         |  |
|-----------------------|------|-------|--------|---------|---------|--|
|                       |      | Range |        |         |         |  |
| Code                  | Α    | L     | Т      | Minimum | Maximum |  |
| SH-BF5.5/01           | 5.5  | 31    | M3     | 1       | 4       |  |
| SH-BF7/02             | 7    | 40    | M6x1LH | 1       | 5       |  |
| SH-BF8/01             | 8    | 40    | M6x1   | 1       | 6       |  |
| SH-BF10/01            | 10   | 40    | M6x1LH | 1       | 8       |  |
| SH-BF11.5/01          | 11.5 | 40    | M6x1   | 6       | 10      |  |
| SH-BF12/02            | 12   | 40    | M6x1LH | 8       | 10      |  |
| SH-BF15/13            | 15   | 40    | M6x1LH | 3       | 13      |  |