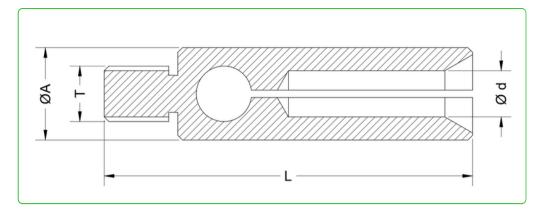

#### **BARFEEDER COLLETS WITH PIN TYPE**

#### **BARFEEDER COLLETS WITH PIN TYPE**

|             | Feed F | inger - | Model 1     |           |         |
|-------------|--------|---------|-------------|-----------|---------|
|             |        |         |             | Range     |         |
| Code        | Α      | L       | Т           | Minimum   | Maximum |
| SH-BF05/01  | 5.15   | 37      | M4x0.7      | 1         | 3.5     |
| SH-BF8.5/01 | 8.5    | 30      | M5x0.8      | 1         | 7       |
| SH-BF09/01  | 9      | 40      | M6x0.75     | 1         | 7       |
| SH-BF10/03  | 10     | 46      | M6x1 LH     | 1         | 8       |
| SH-BF10/04  | 10     | 42      | M6x0.75     | 1         | 8       |
| SH-BF10/06  | 10     | 50      | M5x0.8 LH   | 1         | 8       |
| SH-BF10/08  | 10     | 50      | M5x0.8      | 1         | 8       |
| SH-BF12/04  | 12     | 40      | M6x1 LH     | 1         | 10      |
| SH-BF12/06  | 12     | 42      | M7x0.75     | 1         | 10      |
| SH-BF12/07  | 12     | 45      | M5x0.8 LH 1 |           | 10      |
| SH-BF13/01  | 13     | 60      | M8x1 LH     | 1         | 11      |
| SH-BF14/01  | 14     | 42      | M8x1        | 3         | 12      |
| SH-BF15/02  | 15     | 42      | M8x1        | 3         | 13      |
| SH-BF15/03  | 15     | 60      | M9x1 LH     | 3         | 13      |
| SH-BF15/04  | 15     | 60      | M10x1 LH    | 10x1 LH 3 |         |
| SH-BF15/07  | 15     | 40      | M5x0.5      | 3         | 13      |
| SH-BF15/11  | 15     | 60      | M10x1       | 3         | 13      |
| SH-BF15/12  | 15     | 60      | M8x1        | 3         | 13      |
| SH-BF16/01  | 16     | 73      | M10x1 LH    | 3         | 14      |
| SH-BF16/04  | 16     | 58      | M9x1 LH     | 3         | 14      |
| SH-BF16/06  | 16     | 42      | M8x1        | 12        | 14      |
| SH-BF18/03  | 18     | 42      | M9x1 LH     | 6         | 16      |
| SH-BF18/04  | 18     | 60      | M9x1 LH     | 13        | 16      |
| SH-BF18/05  | 18     | 59      | M10x1 LH    | 13        | 16      |
| SH-BF18/06  | 18     | 59      | M10x1       | 13        | 16      |
| SH-BF19/01  | 19     | 59      | M10x1       | 13        | 17      |

| SH-BF19/061960M9x1 LH1317SH-BF19/081940M8x11217SH-BF20/032059M10x11318SH-BF20/042060M10x1 LH1318SH-BF20/082059M9x1 LH1318SH-BF20/092042M10x1818SH-BF20/092042M10x11820SH-BF22/012259M10x11820SH-BF22/042259M9x1 LH1820SH-BF23/042359M10X11821SH-BF23/052360M9x1 LH1822SH-BF25/062559M10x11823SH-BF25/062559M10x11823SH-BF25/072560M9x1 LH1823SH-BF25/082560M9x1 LH1823SH-BF25/092560M17x11323SH-BF25/092560M10x1 LH1525 |
|-------------------------------------------------------------------------------------------------------------------------------------------------------------------------------------------------------------------------------------------------------------------------------------------------------------------------------------------------------------------------------------------------------------------------|
| SH-BF20/032059M10x11318SH-BF20/042060M10x1 LH1318SH-BF20/082059M9x1 LH1318SH-BF20/092042M10x1818SH-BF22/012259M10x11820SH-BF22/042259M9x1 LH1820SH-BF23/042359M10X11821SH-BF23/052360M9x1 LH1821SH-BF24/012460M9x1 LH1822SH-BF25/062559M10x11823SH-BF25/072559M10x1 LH1823SH-BF25/082560M9x1 LH1823SH-BF25/092560M17x11323                                                                                              |
| SH-BF20/042060M10x1 LH1318SH-BF20/082059M9x1 LH1318SH-BF20/092042M10x1818SH-BF22/012259M10x11820SH-BF22/042259M9x1 LH1820SH-BF23/042359M10X11821SH-BF23/052360M9x1 LH1821SH-BF23/052360M9x1 LH1822SH-BF25/062559M10x11823SH-BF25/062559M10x1 LH1823SH-BF25/072559M10x1 LH1823SH-BF25/082560M9x1 LH1823SH-BF25/092560M17x11323                                                                                           |
| SH-BF20/082059M9x1 LH1318SH-BF20/092042M10x1818SH-BF22/012259M10x11820SH-BF22/042259M9x1 LH1820SH-BF23/042359M10X11821SH-BF23/052360M9x1 LH1821SH-BF23/052360M9x1 LH1821SH-BF24/012460M9x1 LH1822SH-BF25/062559M10x11823SH-BF25/072559M10x1 LH1823SH-BF25/082560M9x1 LH1823SH-BF25/092560M17x11323                                                                                                                      |
| SH-BF20/092042M10x1818SH-BF22/012259M10x11820SH-BF22/042259M9x1 LH1820SH-BF23/042359M10X11821SH-BF23/052360M9x1 LH1821SH-BF23/052360M9x1 LH1821SH-BF23/052360M9x1 LH1822SH-BF25/062559M10x11823SH-BF25/062559M10x1 LH1823SH-BF25/072559M10x1 LH1823SH-BF25/082560M9x1 LH1823SH-BF25/092560M17x11323                                                                                                                     |
| SH-BF22/012259M10x11820SH-BF22/042259M9x1 LH1820SH-BF23/042359M10X11821SH-BF23/052360M9x1 LH1821SH-BF23/052360M9x1 LH1821SH-BF24/012460M9x1 LH1822SH-BF25/062559M10x11823SH-BF25/072559M10x1 LH1823SH-BF25/082560M9x1 LH1823SH-BF25/092560M17x11323                                                                                                                                                                     |
| SH-BF22/042259M9x1 LH1820SH-BF23/042359M10X11821SH-BF23/052360M9x1 LH1821SH-BF24/012460M9x1 LH1822SH-BF25/062559M10x11823SH-BF25/072559M10x1 LH1823SH-BF25/082560M9x1 LH1823SH-BF25/082560M17x11323                                                                                                                                                                                                                     |
| SH-BF23/042359M10X11821SH-BF23/052360M9x1 LH1821SH-BF24/012460M9x1 LH1822SH-BF25/062559M10x11823SH-BF25/072559M10x1 LH1823SH-BF25/082560M9x1 LH1823SH-BF25/092560M17x11323                                                                                                                                                                                                                                              |
| SH-BF23/052360M9x1 LH1821SH-BF24/012460M9x1 LH1822SH-BF25/062559M10x11823SH-BF25/072559M10x1 LH1823SH-BF25/082560M9x1 LH1823SH-BF25/092560M17x11323                                                                                                                                                                                                                                                                     |
| SH-BF24/012460M9x1 LH1822SH-BF25/062559M10x11823SH-BF25/072559M10x1 LH1823SH-BF25/082560M9x1 LH1823SH-BF25/092560M17x11323                                                                                                                                                                                                                                                                                              |
| SH-BF25/062559M10x11823SH-BF25/072559M10x1 LH1823SH-BF25/082560M9x1 LH1823SH-BF25/092560M17x11323                                                                                                                                                                                                                                                                                                                       |
| SH-BF25/072559M10x1 LH1823SH-BF25/082560M9x1 LH1823SH-BF25/092560M17x11323                                                                                                                                                                                                                                                                                                                                              |
| SH-BF25/082560M9x1 LH1823SH-BF25/092560M17x11323                                                                                                                                                                                                                                                                                                                                                                        |
| SH-BF25/09 25 60 M17x1 13 23                                                                                                                                                                                                                                                                                                                                                                                            |
|                                                                                                                                                                                                                                                                                                                                                                                                                         |
| SH-BE27/01 27 65 M10x11H 15 25                                                                                                                                                                                                                                                                                                                                                                                          |
|                                                                                                                                                                                                                                                                                                                                                                                                                         |
| SH-BF27/02 27 65 M10x1 15 25                                                                                                                                                                                                                                                                                                                                                                                            |
| SH-BF29/01 29 65 M18x1.5 LH 17 27                                                                                                                                                                                                                                                                                                                                                                                       |
| SH-BF30/01 30 65 M10x1 25 28                                                                                                                                                                                                                                                                                                                                                                                            |
| SH-BF30/03 30 65 M18x1.5 18 28                                                                                                                                                                                                                                                                                                                                                                                          |
| SH-BF30/04 30 65 M18x1.5 LH 18 28                                                                                                                                                                                                                                                                                                                                                                                       |
| SH-BF32/01 32 70 M17x1 LH 20 30                                                                                                                                                                                                                                                                                                                                                                                         |
| SH-BF32/02 32 80 M25x1.5 LH 20 30                                                                                                                                                                                                                                                                                                                                                                                       |
| SH-BF32/04 32 80 M25x1.5 20 30                                                                                                                                                                                                                                                                                                                                                                                          |
| SH-BF35/02 35 80 M25x1.5 30 33                                                                                                                                                                                                                                                                                                                                                                                          |
| SH-BF35/04 35 80 M25x1.5 LH 30 33                                                                                                                                                                                                                                                                                                                                                                                       |
| SH-BF36/01 36 100 M30x1.5 24 34                                                                                                                                                                                                                                                                                                                                                                                         |
| SH-BF40/01 40 80 M25x1.5 33 38                                                                                                                                                                                                                                                                                                                                                                                          |
| SH-BF42/02 42 90 M25x1.5 LH 30 40                                                                                                                                                                                                                                                                                                                                                                                       |
| SH-BF42/04 42 80 M25x1.5 LH 33 40                                                                                                                                                                                                                                                                                                                                                                                       |
| SH-BF05/01 44 80 M25x1.5 LH 40 42                                                                                                                                                                                                                                                                                                                                                                                       |
| SH-BF05/01 46 80 M25x1.5 38 44                                                                                                                                                                                                                                                                                                                                                                                          |
| SH-BF46/02 46 80 M25x1.5 LH 42 44                                                                                                                                                                                                                                                                                                                                                                                       |