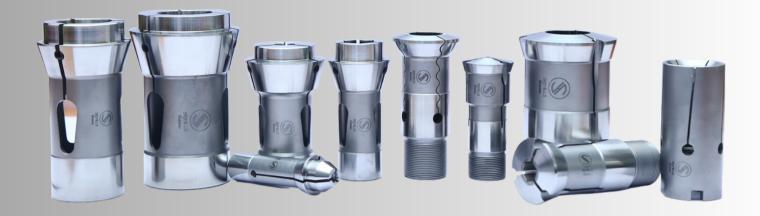

### High Precision Collets & Guide Bushes For Swiss Type CNC Automatic Lathe

All dimensions are in millimeters (mm)

#### **BARFEEDER COLLETS WITH PIN TYPE**

#### **BARFEEDER COLLETS WITH INTERNAL THREAD**

#### BARFEEDER COLLETS WITH INTERNAL THREAD

#### **BARFEEDER COLLETS WITH PIN TYPE**

|             | Feed F | inger - | Model 1     |           |         |
|-------------|--------|---------|-------------|-----------|---------|
|             |        |         |             | Range     |         |
| Code        | Α      | L       | Т           | Minimum   | Maximum |
| SH-BF05/01  | 5.15   | 37      | M4x0.7      | 1         | 3.5     |
| SH-BF8.5/01 | 8.5    | 30      | M5x0.8      | 1         | 7       |
| SH-BF09/01  | 9      | 40      | M6x0.75     | 1         | 7       |
| SH-BF10/03  | 10     | 46      | M6x1 LH     | 1         | 8       |
| SH-BF10/04  | 10     | 42      | M6x0.75     | 1         | 8       |
| SH-BF10/06  | 10     | 50      | M5x0.8 LH   | 1         | 8       |
| SH-BF10/08  | 10     | 50      | M5x0.8      | 1         | 8       |
| SH-BF12/04  | 12     | 40      | M6x1 LH     | 1         | 10      |
| SH-BF12/06  | 12     | 42      | M7x0.75     | 1         | 10      |
| SH-BF12/07  | 12     | 45      | M5x0.8 LH 1 |           | 10      |
| SH-BF13/01  | 13     | 60      | M8x1 LH     | 1         | 11      |
| SH-BF14/01  | 14     | 42      | M8x1        | 3         | 12      |
| SH-BF15/02  | 15     | 42      | M8x1        | 3         | 13      |
| SH-BF15/03  | 15     | 60      | M9x1 LH     | 3         | 13      |
| SH-BF15/04  | 15     | 60      | M10x1 LH    | 10x1 LH 3 |         |
| SH-BF15/07  | 15     | 40      | M5x0.5      | 3         | 13      |
| SH-BF15/11  | 15     | 60      | M10x1       | 3         | 13      |
| SH-BF15/12  | 15     | 60      | M8x1        | 3         | 13      |
| SH-BF16/01  | 16     | 73      | M10x1 LH    | 3         | 14      |
| SH-BF16/04  | 16     | 58      | M9x1 LH     | 3         | 14      |
| SH-BF16/06  | 16     | 42      | M8x1        | 12        | 14      |
| SH-BF18/03  | 18     | 42      | M9x1 LH     | 6         | 16      |
| SH-BF18/04  | 18     | 60      | M9x1 LH     | 13        | 16      |
| SH-BF18/05  | 18     | 59      | M10x1 LH    | 13        | 16      |
| SH-BF18/06  | 18     | 59      | M10x1       | 13        | 16      |
| SH-BF19/01  | 19     | 59      | M10x1       | 13        | 17      |