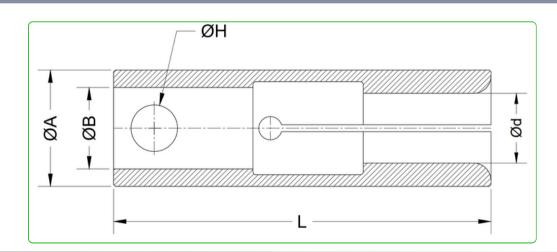

## **Feed Finger Capacity**

| Feed Finger - Model 3 |      |       |        |         |         |  |
|-----------------------|------|-------|--------|---------|---------|--|
|                       |      | Range |        |         |         |  |
| Code                  | Α    | L     | Т      | Minimum | Maximum |  |
| SH-BF5.5/01           | 5.5  | 31    | M3     | 1       | 4       |  |
| SH-BF7/02             | 7    | 40    | M6x1LH | 1       | 5       |  |
| SH-BF8/01             | 8    | 40    | M6x1   | 1       | 6       |  |
| SH-BF10/01            | 10   | 40    | M6x1LH | 1       | 8       |  |
| SH-BF11.5/01          | 11.5 | 40    | M6x1   | 6       | 10      |  |
| SH-BF12/02            | 12   | 40    | M6x1LH | 8       | 10      |  |
| SH-BF15/13            | 15   | 40    | M6x1LH | 3       | 13      |  |