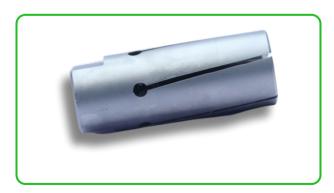

#### **BARFEEDER COLLETS WITH PIN TYPE**

#### **BARFEEDER COLLETS WITH PIN TYPE**

|             | Feed F | inger - | Model 1     |           |         |
|-------------|--------|---------|-------------|-----------|---------|
|             |        |         |             | Range     |         |
| Code        | Α      | L       | Т           | Minimum   | Maximum |
| SH-BF05/01  | 5.15   | 37      | M4x0.7      | 1         | 3.5     |
| SH-BF8.5/01 | 8.5    | 30      | M5x0.8      | 1         | 7       |
| SH-BF09/01  | 9      | 40      | M6x0.75     | 1         | 7       |
| SH-BF10/03  | 10     | 46      | M6x1 LH     | 1         | 8       |
| SH-BF10/04  | 10     | 42      | M6x0.75     | 1         | 8       |
| SH-BF10/06  | 10     | 50      | M5x0.8 LH   | 1         | 8       |
| SH-BF10/08  | 10     | 50      | M5x0.8      | 1         | 8       |
| SH-BF12/04  | 12     | 40      | M6x1 LH     | 1         | 10      |
| SH-BF12/06  | 12     | 42      | M7x0.75     | 1         | 10      |
| SH-BF12/07  | 12     | 45      | M5x0.8 LH 1 |           | 10      |
| SH-BF13/01  | 13     | 60      | M8x1 LH     | 1         | 11      |
| SH-BF14/01  | 14     | 42      | M8x1        | 3         | 12      |
| SH-BF15/02  | 15     | 42      | M8x1        | 3         | 13      |
| SH-BF15/03  | 15     | 60      | M9x1 LH     | 3         | 13      |
| SH-BF15/04  | 15     | 60      | M10x1 LH    | 10x1 LH 3 |         |
| SH-BF15/07  | 15     | 40      | M5x0.5      | 3         | 13      |
| SH-BF15/11  | 15     | 60      | M10x1       | 3         | 13      |
| SH-BF15/12  | 15     | 60      | M8x1        | 3         | 13      |
| SH-BF16/01  | 16     | 73      | M10x1 LH    | 3         | 14      |
| SH-BF16/04  | 16     | 58      | M9x1 LH     | 3         | 14      |
| SH-BF16/06  | 16     | 42      | M8x1        | 12        | 14      |
| SH-BF18/03  | 18     | 42      | M9x1 LH     | 6         | 16      |
| SH-BF18/04  | 18     | 60      | M9x1 LH     | 13        | 16      |
| SH-BF18/05  | 18     | 59      | M10x1 LH    | 13        | 16      |
| SH-BF18/06  | 18     | 59      | M10x1       | 13        | 16      |
| SH-BF19/01  | 19     | 59      | M10x1       | 13        | 17      |